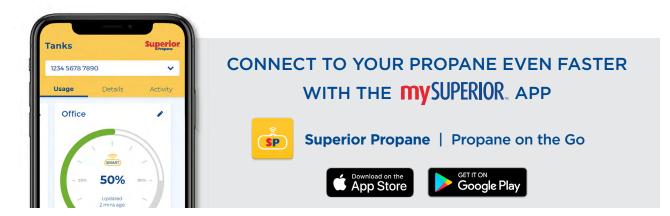

#### PROPANE MADE EASY

We offer products like mySUPERIOR<sup>™</sup> and SMART\* Tank<sup>™</sup> wireless monitoring to give you full control over managing and forecasting fuel needs 24/7.