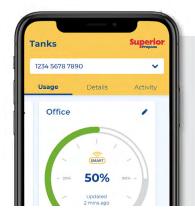

CONNECT TO YOUR PROPANE EVEN FASTER
WITH THE **my**SUPERIOR. APP

**Superior Propane** | Propane on the Go

#### **PROPANE** MADE EASY

We offer products like mySUPERIOR™ and SMART\* Tank™ wireless monitoring to give you full control over managing and forecasting fuel needs 24/7.