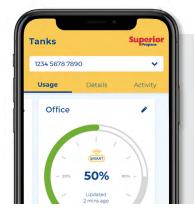

CANADA'S LARGEST DELIVERY NETWORK
SECURITY OF SUPPLY
24/7 EMERGENCY RESPONSE
FIXED PRICING & BUDGET FORECASTING

CONNECT TO YOUR PROPANE EVEN FASTER WITH THE **my**SUPERIOR... APP

**Superior Propane** | Propane on the Go

## **RELIABLE PROPANE POWER & HEAT SOLUTIONS**

Increase your fuel savings with abundant, clean-burning propane in even more applications:

WATER HEATING

**PROPANE** 

**MADE EASY** 

We offer products like

SMART\* Tank™ wireless

monitoring to give you

full control over managing

mySUPERIOR™ and

and forecasting fuel

needs 24/7.