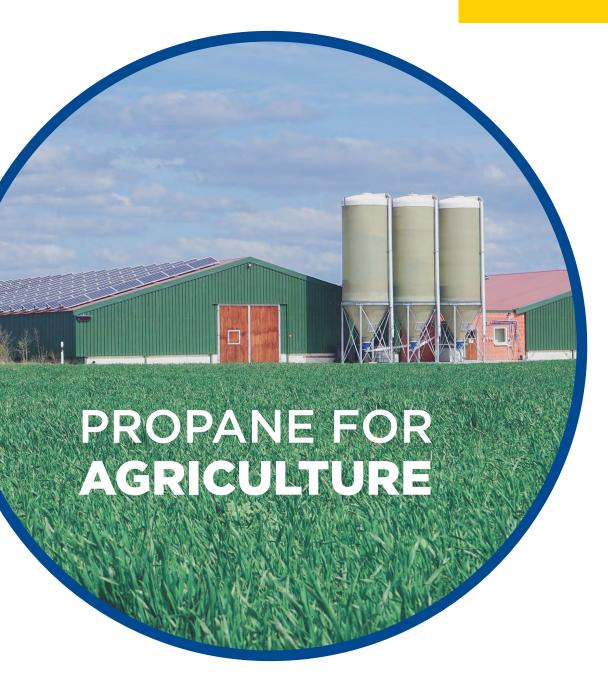

## **SUPERIOR SOLUTIONS**

Propane is made for the modern farm. It provides the versatility you need to heat your home, barn or greenhouse; dry your crops; power your equipment, vehicles or mowers; or produce combined heat and power. We are your total agriculture energy solution for:

Barn, Greenhouse & Home Heat
Crop Drying
Water Heating
Irrigation
Frost Protection
Flame Weed Control
And More!