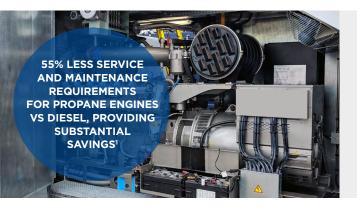

# CONTACT US FOR AN ON-SITE ANALYSIS AND CUSTOM-BUILT PROPANE POWER GENERATION SYSTEM

1-87SUPERIOR (1-877-873-7467) SuperiorPropane.com/Power

<sup>&</sup>lt;sup>1</sup> Propane engines run longer and require fewer repair and maintenance services than diesel engines. Typically, a diesel engine requires service at 500 hours compared to a propane engine at 1,100 hours.